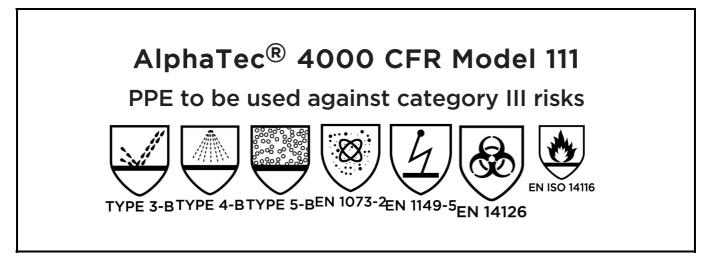

is in conformity with the provisions of Regulation (EU) 2016/425 and with the standards EN 14605:2005 + A1:2009, EN ISO 13982-1:2004 + A1:2010, EN ISO 13688:2013, EN 1073-2:2002, EN 1149-5:2018, EN 14126:2003, EN ISO 14116:2015 and is identical to the PPE which is subject to the EU Type Examination; under certificate number 0598/PPE/24/4876 issued by the Notified Body: