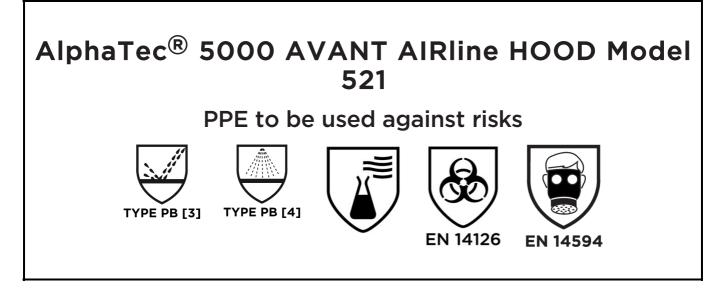

is in conformity with the provisions of Regulation 2016/425 on personal protective equipment as amended to apply in GB, and with the standardsEN 14605:2005 + A1:2009, , EN 14126:2003, EN 14594:2018 and is identical to the PPE which is subject to the UK Type-examination (Module B, Annex V of the Regulation), under certificate number UKCA 753233 issued by the Approved Body: