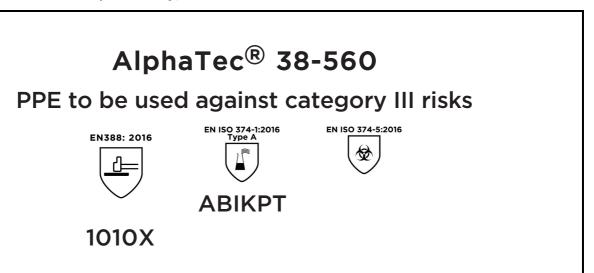

is in conformity with the provisions of Regulation 2016/425 on personal protective equipment, as amended to apply in GB, and with the standards EN 388:2016 +A1:2018, EN ISO 21420:2020, EN ISO 374-1:2016, EN ISO 374-5:2016 and is identical to the PPE which is subject to the UK Type-examination (Module B, Annex V of the Regulation), under certificate number ABO321/23833-01/E00-00, issued by the Approved Body: