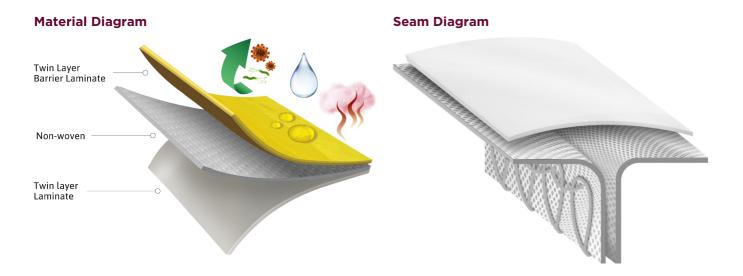

### **Product Information**

| Product Information |                                                                                                                                                                                                   |
|---------------------|---------------------------------------------------------------------------------------------------------------------------------------------------------------------------------------------------|
| Available Sizes     | S, M, L, XL, 2XL                                                                                                                                                                                  |
| Color               | Yellow                                                                                                                                                                                            |
| Models Available    | 803, 809, 819                                                                                                                                                                                     |
| Packaging Overview  | Individually packaged                                                                                                                                                                             |
| Product Material    | Twin multi layer barrier films laminated either side of non-woven fabric                                                                                                                          |
| Product Reference   | 6500 - Model 803                                                                                                                                                                                  |
| Standards Overview  | <ul> <li>EN 943-1</li> <li>EN 14126 (infective agent protection)</li> <li>Tested and compliant to EN 943-2 with the exception of the low temperature practical performance requirement</li> </ul> |
| Seam Type           | Stitched and Taped                                                                                                                                                                                |
| Shelf Life          | 10 Years                                                                                                                                                                                          |
| Style Number        | Y65T803M                                                                                                                                                                                          |