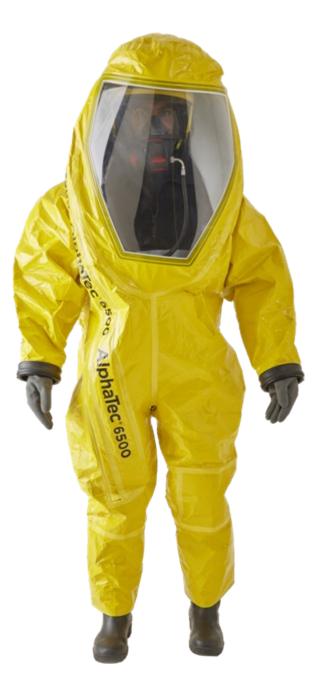

### Multi-layer, gastight protective suit with integral sock\*, for advanced chemical resistance.

- Advanced protection: The AlphaTec<sup>®</sup> 6500 Stitched & Taped - Model 803's innovative, lightweight twin-layer fabric - together with an inner barrier glove and outer butyl rubber glove ensures advanced chemical resistance
- Improved visibility: Thanks to its bright yellow color, this protective suit is highly visible, enhancing worker and workplace safety
- Increased comfort and ergonomics: It also features a large SCBA hump, which promote more ergonomic movements and boost wearer comfort
- Enhanced features: This full-body protection suit also includes an integral sock, but does not comprise a passthrough

### **KEY FEATURES & BENEFITS**

- Lightweight twin-layer barrier: Heightened chemical resistance\*\*
- **Yellow color:** High visibility, for enhanced workplace safety
- Large SCBA hump: More ergonomic movement
- Protection against Chemical warfare agents: Breakthrough time > 48 Hours for Seven warfare agents
- \*Passthrough not included \*\*Type 1/Level A protection

### Suit components & accessories

| Suit Components and Accessories |                                                                                                                                                                                                                                                                                                                                                                                                                                |
|---------------------------------|--------------------------------------------------------------------------------------------------------------------------------------------------------------------------------------------------------------------------------------------------------------------------------------------------------------------------------------------------------------------------------------------------------------------------------|
| Design Features                 | Fully encapsulating Type 1 Limited Use Gastight Suit with integral socks, complete with straight outer leg.<br>Side entry DYNAT G2 CR/PA gastight zipper, protected by a splash guard/flap. Other suit features<br>include large SCBA hump, single sleeve, external locking cuff and GA2 glove set (AlphaTec <sup>®</sup> 02-100<br>barrier inner + AlphaTec <sup>®</sup> 38-560 butyl outer). Rear positioned exhaust valves. |
| Visor And Face Seal             | Large field of view GAG visor                                                                                                                                                                                                                                                                                                                                                                                                  |
| Gloves And Attachments          | AlphaTec <sup>®</sup> 02-100 & AlphaTec <sup>®</sup> 38-560                                                                                                                                                                                                                                                                                                                                                                    |
| Footwear And Attachments        | Sock Only                                                                                                                                                                                                                                                                                                                                                                                                                      |
| Zipper                          | DYNAT G2 CR/PA gastight zipper                                                                                                                                                                                                                                                                                                                                                                                                 |