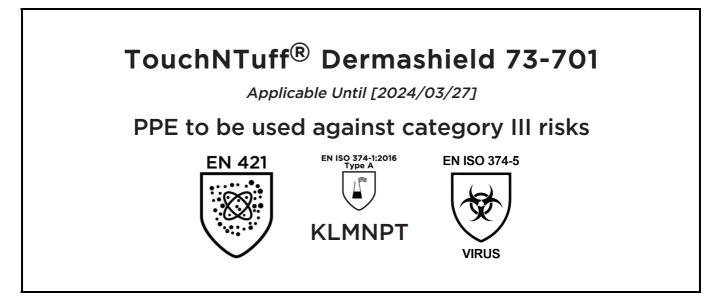

is in conformity with the provisions of Regulation 2016/425 on personal protective equipment, as amended to apply in GB, and with the standards EN 421:2010, EN ISO 21420:2020, EN ISO 374-1:2016+A1:2018, EN ISO 374-5:2016 and is identical to the PPE which is subject to the UK Type-examination (Module B, Annex V of the Regulation), under certificate number AB0321/22909-01/E00-00, issued by the Approved Body:

is in conformity with the provisions of Regulation 2016/425 on personal protective equipment, as amended to apply in GB, and with the standards EN 421:2010, EN ISO 21420:2020, EN ISO 374-1:2016, EN ISO 374-5:2016 and is identical to the PPE which is subject to the UK Type-examination (Module B, Annex V of the Regulation), under certificate number AB0321/22909-01/E00-00, issued by the Approved Body: