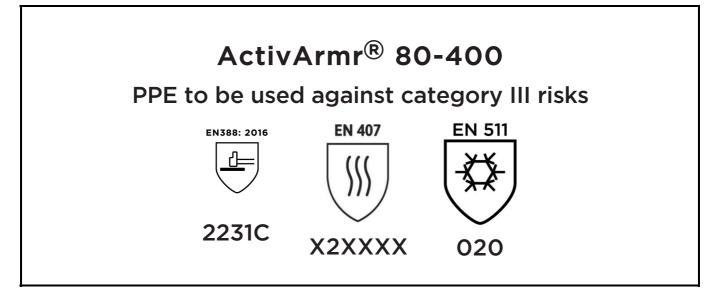

is in conformity with the provisions of Regulation 2016/425 on personal protective equipment, as amended to apply in GB, and with the standards EN 388:2016 +A1:2018, EN407:2020, EN 511:2006, EN ISO 21420:2020 and is identical to the PPE which is subject to the UK Type-examination (Module B, Annex V of the Regulation), under certificate number AB0321/23196-01/E00-00, issued by the Approved Body: