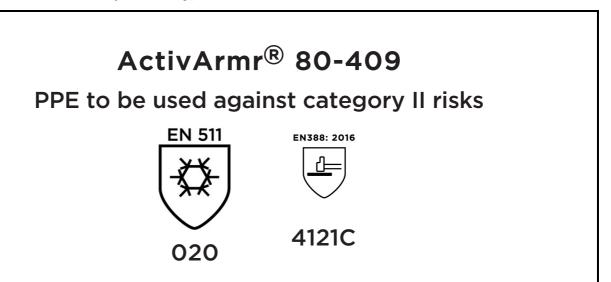

## **UK DECLARATION OF CONFORMITY**

The Manufacturer
ANSELL HEALTHCARE EUROPE N.V.
RIVERSIDE BUSINESS PARK, BLOCK J
BOULEVARD INTERNATIONAL 55
B-1070 BRUSSELS
BELGIUM

declares under his sole responsibility, that the PPE described hereafter:



is in conformity with the provisions of Regulation 2016/425 on personal protective equipment, as amended to apply in GB, and with the standards EN 511:2006, EN 388:2016 +A1:2018, EN ISO 21420:2020 and is identical to the PPE which is subject to the UK Type-examination (Module B, Annex V of the Regulation), under certificate number AB0321/24705-01/E00-00, issued by the Approved Body:

SATRA TECHNOLOGY CENTRE (0321) WYNDHAM WAY, TELFORD WAY, KETTERING, NORTHAMPTONSHIRE, NN16 8SD, UNITED KINGDOM

and is subject to the conformity assessment procedure set out in Annex VI (Module C) of the Regulation.

**Guido Van Duren** 

**Director - Regulatory affairs** 

Ansell

Place: Brussels Date: 2023/08/24