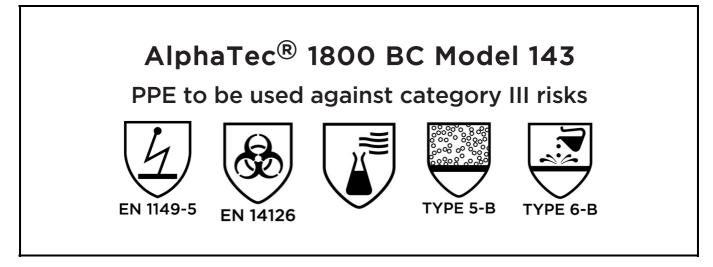

is in conformity with the provisions of Regulation (EU) 2016/425 and with the standards EN 1149-5:2018, EN 14126:2003, EN ISO 13688:2013, , EN ISO 13982-1:2004 + A1:2010, EN 13034:2005 + A1:2009 and is identical to the PPE which is subject to the EU Type Examination; under certificate number 0598/PPE/23/3213 issued by the Notified Body: