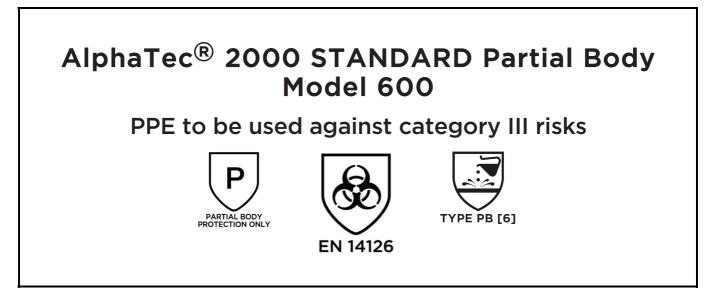

## **UK DECLARATION OF CONFORMITY**

The Manufacturer ANSELL HEALTHCARE EUROPE N.V. RIVERSIDE BUSINESS PARK, BLOCK J BOULEVARD INTERNATIONAL 55 B-1070 BRUSSELS BELGIUM

declares under his sole responsibility, that the PPE described hereafter:

is in conformity with the provisions of Regulation 2016/425 on personal protective equipment as amended to apply in GB, and with the standardsPartial Body Protection Only, EN 14126:2003, EN ISO 13688:2013, EN 13034:2005 + A1:2009 and is identical to the PPE which is subject to the UK Type-examination (Module B, Annex V of the Regulation), under certificate number 0120/PPE/230497 issued by the Approved Body: