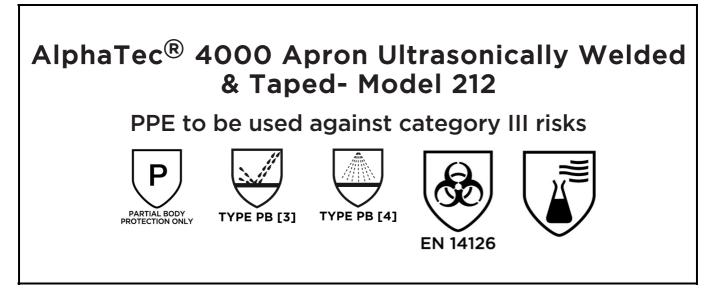

is in conformity with the provisions of Regulation 2016/425 on personal protective equipment as amended to apply in GB, and with the standardsPartial Body Protection Only, EN 14605:2005 + A1:2009, EN 14126:2003, EN ISO 13688:2013, and is identical to the PPE which is subject to the UK Type-examination (Module B, Annex V of the Regulation), under certificate number 0120/PPE/220492 issued by the Approved Body: