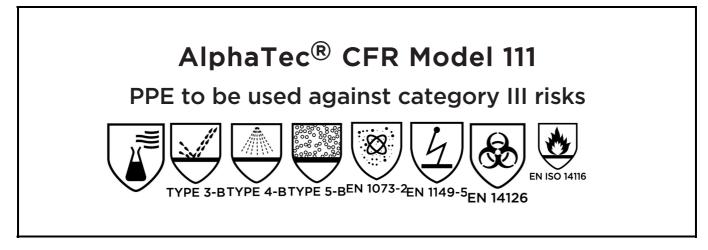

is in conformity with the provisions of Regulation (EU) 2016/425 and with the standards, EN 14605:2005 + A1:2009, EN ISO 13982-1:2004 + A1:2010, EN 1073-2:2002, EN 1149-5:2018, EN 14126:2003, EN ISO 13688:2013, EN ISO 14116:2015 and is identical to the PPE which is subject to the EU Type Examination; under certificate number 0598/PPE/24/2248 issued by the Notified Body: