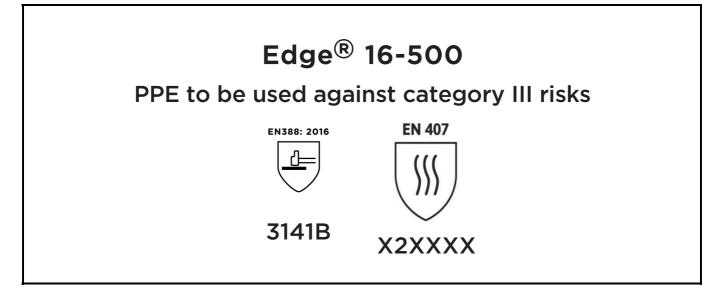

is in conformity with the provisions of Regulation 2016/425 on personal protective equipment, as amended to apply in GB, and with the standards EN 388:2016 +A1:2018, EN407:2020, EN ISO 21420:2020 and is identical to the PPE which is subject to the UK Type-examination (Module B, Annex V of the Regulation), under certificate number AB0321/22845-01/E00-00, issued by the Approved Body: