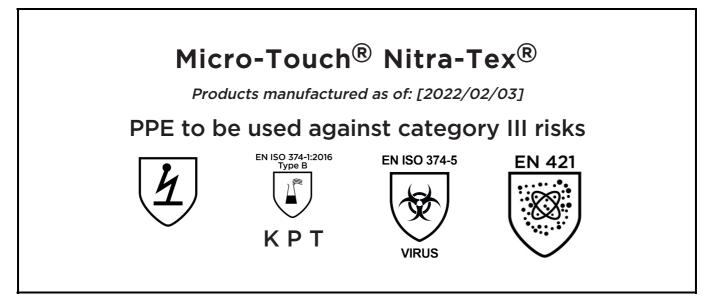

# **EU DECLARATION OF CONFORMITY**

The Manufacturer ANSELL HEALTHCARE EUROPE N.V. RIVERSIDE BUSINESS PARK, BLOCK J BOULEVARD INTERNATIONAL 55 B-1070 BRUSSELS BELGIUM

declares under his sole responsibility, that the PPE described hereafter:

is in conformity with the provisions of Regulation (EU) 2016/425 and with the standards EN 1149-5:2018, EN ISO 21420:2020, EN ISO 374-1:2016, EN ISO 374-5:2016, EN 421:2010 and is identical to the PPE which is subject to the EU-Type examination (Module B, Annex V of the Regulation), under certificate number 032/2022/0134, issued by the Notified Body:

#### CENTEXBEL (0493) TECHNOLOGIEPARK 70 B-9052 ZWIJNAARDE BELGIUM

and is subject to the procedure set out in Annex VII (Module C2) of the Regulation under the supervision of the Notified Body:

CENTEXBEL (0493) TECHNOLOGIEPARK 70 B-9052 ZWIJNAARDE BELGIUM

Stor On

Guido Van Duren Director - Regulatory affairs Ansell

Place: Brussels Date: 2022/02/03