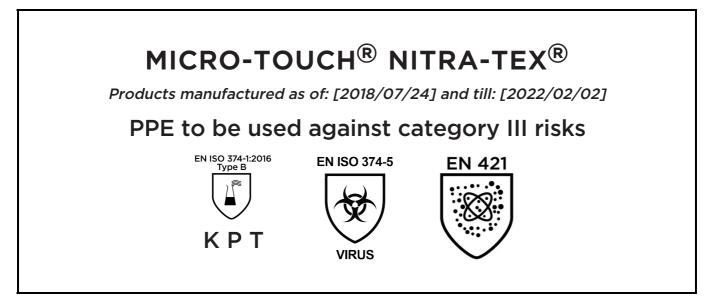

# **EU DECLARATION OF CONFORMITY**

The Manufacturer ANSELL HEALTHCARE EUROPE N.V. RIVERSIDE BUSINESS PARK, BLOCK J BOULEVARD INTERNATIONAL 55 B-1070 BRUSSELS BELGIUM

declares under his sole responsibility, that the PPE described hereafter:

is in conformity with the provisions of Regulation (EU) 2016/425 and with the standards EN 420:2003 + A1:2009, EN ISO 374-1:2016 Type B, EN ISO 374-5:2016, EN 421:2010 and is identical to the PPE which is subject to the EU-Type examination (Module B, Annex V of the Regulation), under certificate number 032/2018/1271, issued by the Notified Body:

#### CENTEXBEL (0493) TECHNOLOGIEPARK 70 B-9052 ZWIJNAARDE BELGIUM

and is subject to the procedure set out in Annex VII (Module C2) of the Regulation under the supervision of the Notified Body:

CENTEXBEL (0493) TECHNOLOGIEPARK 70 B-9052 ZWIJNAARDE BELGIUM

Stor On

Guido Van Duren Director - Regulatory affairs Ansell

Place: Brussels Date: 2018/07/24