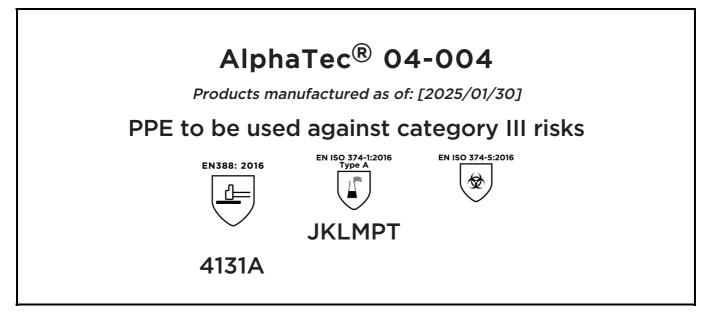

is in conformity with the provisions of Regulation 2016/425 on personal protective equipment, as amended to apply in GB, and with the standards EN 388:2016 +A1:2018, EN ISO 21420:2020, EN ISO 374-1:2016, EN ISO 374-5:2016 and is identical to the PPE which is subject to the Type-examination (Module B, Annex V of the Regulation), under certificate number 032/2021/1263.02, issued by the Body: