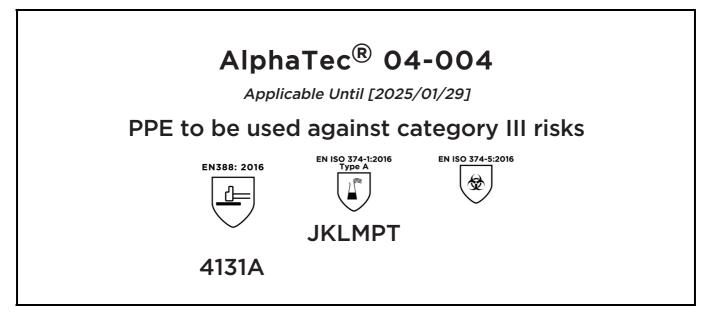

is in conformity with the provisions of Regulation 2016/425 on personal protective equipment, as amended to apply in GB, and with the standards EN 388:2016 +A1:2018, EN ISO 21420:2020, EN ISO 374-1:2016, EN ISO 374-5:2016 and is identical to the PPE which is subject to the UK Type-examination (Module B, Annex V of the Regulation), under certificate number AB0321/23982-01/E00-00, issued by the Approved Body: