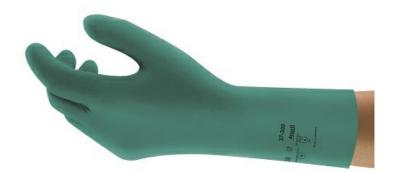

# Latex-free nitrile gloves providing lightweight chemical resistance and increased comfort

- Advanced ergonomics: AlphaTec<sup>®</sup> 37-300 nitrile gloves offer a thickness of 0.2 mm (8 mil), granting enhanced dexterity and tactility without compromising durability
- Specialized protection: These nitrile gloves feature an NBR coating, which provides protection against light acids, greases, oils and liquids
- Genuine versatility: Designed for an optimal balance of fit and flexibility, AlphaTec<sup>®</sup> 37-300 gloves can be used on their own or as an overglove
- Enhanced features: These nitrile rubber gloves are latex and silicone-free, protecting workers against Type 1 allergies, and feature a long cuff that extends to the forearm, making them the ideal food processing gloves

## **37300**Improved grip, dexterity and flexibility

#### **Specifications**

| BRAND   STYLE    | DESCRIPTION               | SIZE   | LENGTH     | COLOR | PACKAGE                               |
|------------------|---------------------------|--------|------------|-------|---------------------------------------|
| AlphaTec® 37-300 | Coating Material: Nitrile | 7 - 11 | 310 / 12.2 | Green | • 12 pairs per bag,12 bags per carton |