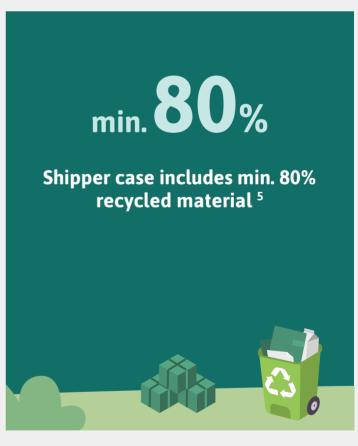

## **Packaging**

**Shipper case sizes optimized for** efficient shipping 6

REFERENCES: <sup>1</sup>2023 Ansell Sustainability Report; June 2023, ISO 14064-1: 2018 external audit by Control Union, ref.period 7/2022 - 6/2023, <sup>2</sup>2023 Ansell, Sustainability Report, ref.period 7/2022 - 6/2023, <sup>3</sup>Intertek, Zero Waste to Landfill certification, <sup>4</sup>Ansell, 2023, Product and Packaging Specifications, <sup>5</sup>Ansell, 2023, Product and Packaging Specifications, <sup>6</sup>Ansell, 2023, Sustainable Packaging Program