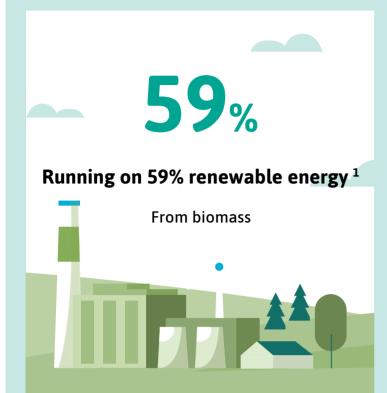

## **Manufacturing**

Made in a facility:

Recycling min. 14% of water to reduce freshwater usage <sup>2</sup> Through reverse osmosis technology