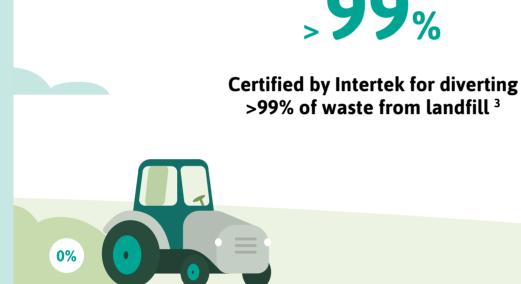

## **Packaging**

**Shipper case sizes optimized for** efficient shipping 6

REFERENCES: <sup>1</sup>2023 Ansell Sustainability Report; June 2023, ISO 14064-1: 2018 external audit by Control Union, ref.period 7/2022 - 6/2023, <sup>2</sup>2023 Ansell, Sustainability Report, ref.period 7/2022 - 6/2023, <sup>3</sup>Intertek, Zero Waste to Landfill certification, <sup>4</sup>Ansell, 2023, Product and Packaging Specifications, <sup>5</sup>Ansell, 2023, Product and Packaging Specifications, <sup>6</sup>Ansell, 2023, Sustainable Packaging Program