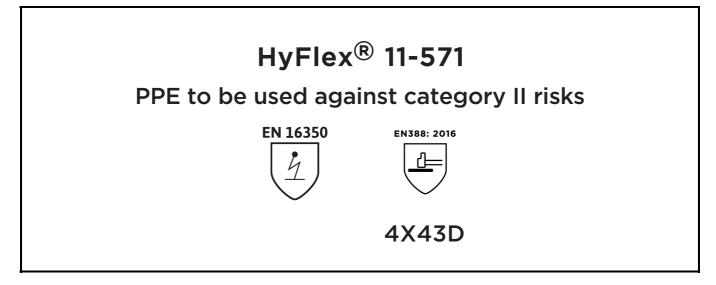

is in conformity with the provisions of Regulation (EU) 2016/425 and with the standards EN 16350:2014, EN 388:2016 +A1:2018, EN ISO 21420:2020 and is identical to the PPE which is subject to the EU-Type examination (Module B, Annex V of the Regulation), under certificate number 032/2022/0791, issued by the Notified Body: