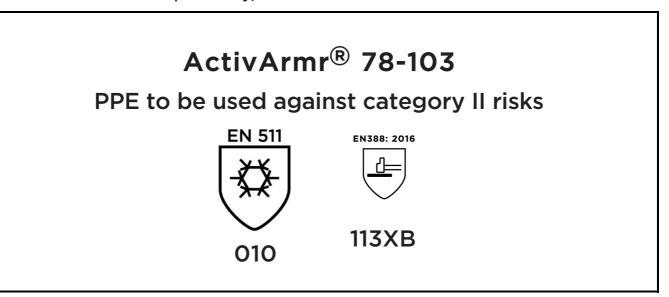

## **UK DECLARATION OF CONFORMITY**

The Manufacturer
ANSELL HEALTHCARE EUROPE N.V.
RIVERSIDE BUSINESS PARK, BLOCK J
BOULEVARD INTERNATIONAL 55
B-1070 BRUSSELS
BELGIUM

declares under his sole responsibility, that the PPE described hereafter:



is in conformity with the provisions of Regulation 2016/425 on personal protective equipment, as amended to apply in GB, and with the standards EN 511:2006, EN 388:2016 +A1:2018, EN ISO 21420:2020 and is identical to the PPE which is subject to the UK Type-examination (Module B, Annex V of the Regulation), under certificate number AB0321/22617-01/E00-00, issued by the Approved Body:

SATRA TECHNOLOGY CENTRE (0321) WYNDHAM WAY, TELFORD WAY, KETTERING, NORTHAMPTONSHIRE, NN16 8SD, UNITED KINGDOM

and is subject to the conformity assessment procedure set out in Annex VI (Module C) of the Regulation.

**Guido Van Duren** 

**Director - Regulatory affairs** 

Ansell

Place: Brussels Date: 2022/10/18