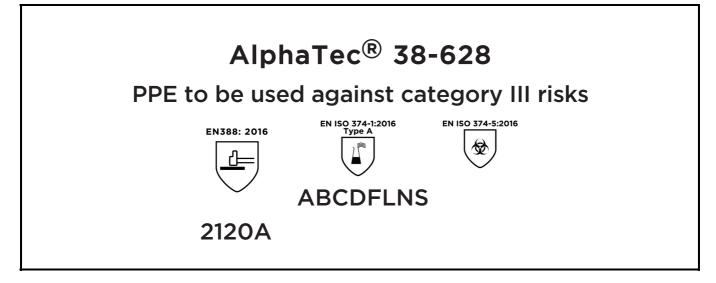

## **UK DECLARATION OF CONFORMITY**

The Manufacturer ANSELL HEALTHCARE EUROPE N.V. RIVERSIDE BUSINESS PARK, BLOCK J BOULEVARD INTERNATIONAL 55 B-1070 BRUSSELS BELGIUM

declares under his sole responsibility, that the PPE described hereafter:



is in conformity with the provisions of Regulation 2016/425 on personal protective equipment, as amended to apply in GB, and with the standards EN 388:2016 +A1:2018, EN ISO 21420:2020, EN ISO 374-1:2016, EN ISO 374-5:2016 and is identical to the PPE which is subject to the UK Type-examination (Module B, Annex V of the Regulation), under certificate number AB0321/24093-01/E00-00, issued by the Approved Body:

## SATRA TECHNOLOGY CENTRE (0321) WYNDHAM WAY, TELFORD WAY, KETTERING, NORTHAMPTONSHIRE, NN16 8SD, UNITED KINGDOM

and is subject to the conformity assessment procedure set out in Annex VII (Module C2) of the Regulation under the surveillance of the Approved Body:

SATRA TECHNOLOGY CENTRE (0321) WYNDHAM WAY, TELFORD WAY, KETTERING, NORTHAMPTONSHIRE, NN16 8SD, UNITED KINGDOM

2 to O