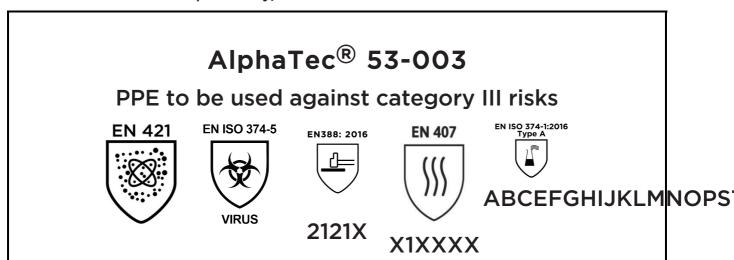

is in conformity with the provisions of Regulation 2016/425 on personal protective equipment, as amended to apply in GB, and with the standards EN 421:2010, EN ISO 374-5:2016, EN 388:2016 +A1:2018, EN407:2020 , EN ISO 374-1:2016 and is identical to the PPE which is subject to the Type-examination (Module B, Annex V of the Regulation), under certificate number 032/2024/0136, issued by the Body: