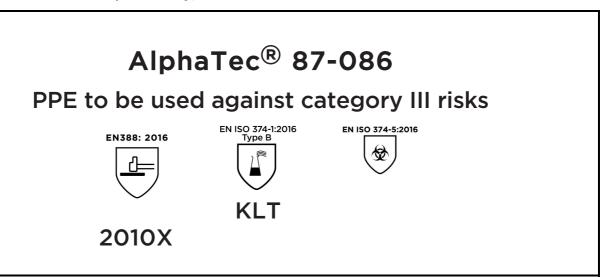

is in conformity with the provisions of Regulation 2016/425 on personal protective equipment, as amended to apply in GB, and with the standards EN 388:2016 +A1:2018, EN ISO 21420:2020, EN ISO 374-1:2016, EN ISO 374-5:2016 and is identical to the PPE which is subject to the UK Type-examination (Module B, Annex V of the Regulation), under certificate number ABO321/22912-01/EOO-00, issued by the Approved Body: