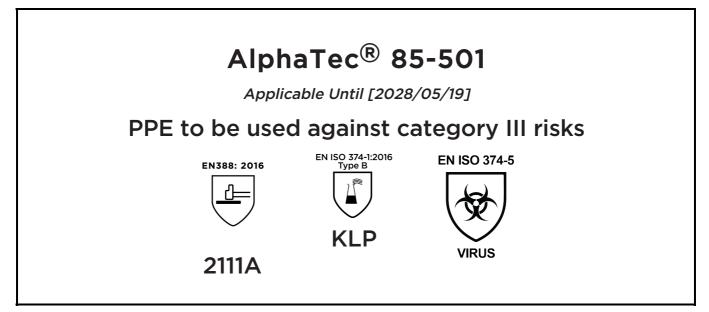

## **UK DECLARATION OF CONFORMITY**

The Manufacturer ANSELL HEALTHCARE EUROPE N.V. RIVERSIDE BUSINESS PARK, BLOCK J BOULEVARD INTERNATIONAL 55 B-1070 BRUSSELS BELGIUM

declares under his sole responsibility, that the PPE described hereafter:



is in conformity with the provisions of Regulation 2016/425 on personal protective equipment, as amended to apply in GB, and with the standards EN 388:2016 +A1:2018, EN ISO 21420:2020, EN ISO 374-1:2016, EN ISO 374-5:2016 and is identical to the PPE which is subject to the UK Type-examination (Module B, Annex V of the Regulation), under certificate number AB0321/24204-01/E00-00, issued by the Approved Body:

SATRA TECHNOLOGY CENTRE (0321) WYNDHAM WAY, TELFORD WAY, KETTERING, NORTHAMPTONSHIRE, NN16 8SD, UNITED KINGDOM

and is subject to the conformity assessment procedure set out in Annex VII (Module C2) of the Regulation under the surveillance of the Approved Body:

CENTEXBEL (0493) TECHNOLOGIEPARK 70 B-9052 ZWIJNAARDE BELGIUM

Elen On

Guido Van Duren Director - Regulatory affairs Ansel