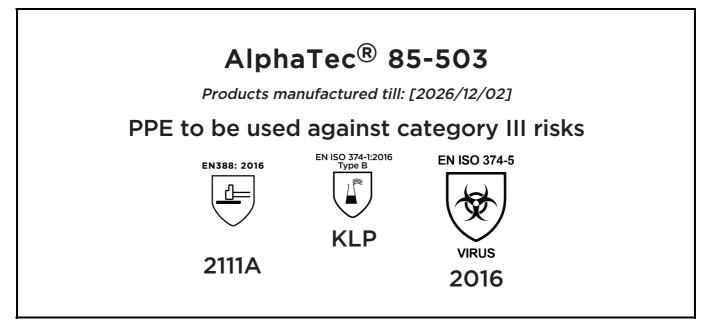

## **EU DECLARATION OF CONFORMITY**

The Manufacturer ANSELL HEALTHCARE EUROPE N.V. RIVERSIDE BUSINESS PARK, BLOCK J BOULEVARD INTERNATIONAL 55 B-1070 BRUSSELS BELGIUM

declares under his sole responsibility, that the PPE described hereafter:

is in conformity with the provisions of Regulation (EU) 2016/425 and with the standards EN 388:2016 +A1:2018, EN ISO 21420:2020, EN ISO 374-1:2016, EN ISO 374-5:2016 and is identical to the PPE which is subject to the EU-Type examination (Module B, Annex V of the Regulation), under certificate number 032/2021/1309, issued by the Notified Body:

CENTEXBEL (0493) TECHNOLOGIEPARK 70 B-9052 ZWIJNAARDE BELGIUM

and is subject to the procedure set out in Annex VII (Module C2) of the Regulation under the supervision of the Notified Body:

CENTEXBEL (0493) TECHNOLOGIEPARK 70 B-9052 ZWIJNAARDE BELGIUM

Elen On

Guido Van Duren Director - Regulatory affairs Ansell

Place: Brussels Date: 2021/12/02