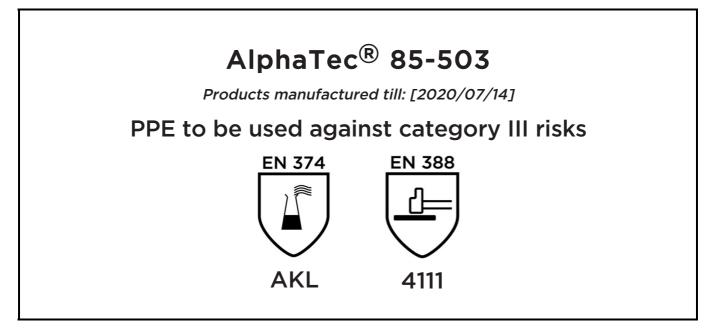

## **EU DECLARATION OF CONFORMITY**

The Manufacturer ANSELL HEALTHCARE EUROPE N.V. RIVERSIDE BUSINESS PARK, BLOCK J BOULEVARD INTERNATIONAL 55 B-1070 BRUSSELS BELGIUM

declares under his sole responsibility, that the PPE described hereafter:

is in conformity with the provisions of Regulation (EU) 2016/425 and with the standards EN 374:2003, EN 388:2003 and is identical to the PPE which is subject to the EC Type examination; under certificate number IFA 1501065 issued by the Notified Body:

INSTITUT FÜR ARBEITSSCHUTZ DER DGUV (IFA) (0121) PRÜF- UND ZERTIFIZIERUNGSSTELLE IM DGUV TEST ALTE HEERSTRASSE 111 53754 SANKT AUGUSTIN

and is subject to the procedure set out in Annex VII (Module C2) of the Regulation under the supervision of the Notified Body:

INSTITUT FÜR ARBEITSSCHUTZ DER DGUV (IFA) (0121) PRÜF- UND ZERTIFIZIERUNGSSTELLE IM DGUV TEST ALTE HEERSTRASSE 111 53754 SANKT AUGUSTIN

Stor On

Guido Van Duren Director - Regulatory affairs Ansell

Place: Brussels Date: 2015/07/23