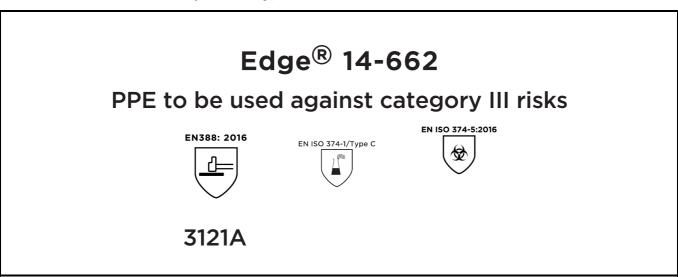

is in conformity with the provisions of Regulation 2016/425 on personal protective equipment, as amended to apply in GB, and with the standards EN 388:2016 +A1:2018, EN ISO 21420:2020, EN ISO 374-1:2016, EN ISO 374-5:2016 and is identical to the PPE which is subject to the UK Type-examination (Module B, Annex V of the Regulation), under certificate number ABO321/22844-01/E00-00, issued by the Approved Body: