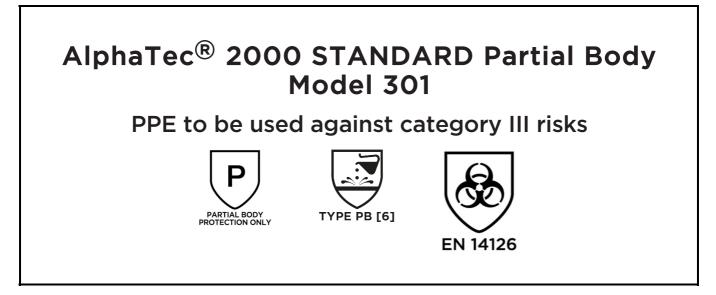

is in conformity with the provisions of Regulation 2016/425 on personal protective equipment as amended to apply in GB, and with the standardsPartial Body Protection Only, EN 13034:2005 + A1:2009, EN 14126:2003, EN ISO 13688:2013 and is identical to the PPE which is subject to the UK Type-examination (Module B, Annex V of the Regulation), under certificate number 0120/PPE/230497 issued by the Approved Body: