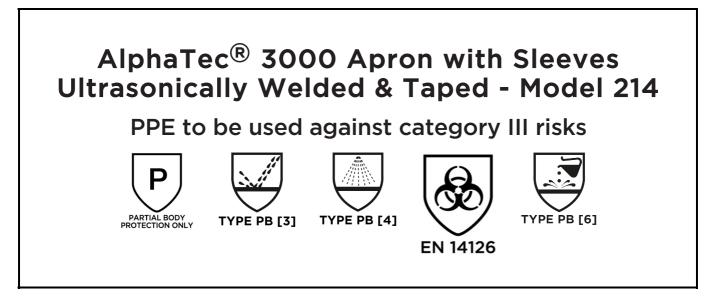

is in conformity with the provisions of Regulation (EU) 2016/425 and with the standards Partial Body Protection Only, EN 14605:2005 + A1:2009, EN 14126:2003, EN ISO 13688:2013, EN 13034:2005 + A1:2009 and is identical to the PPE which is subject to the EU Type Examination; under certificate number 0598/PPE/23/3237 issued by the Notified Body: