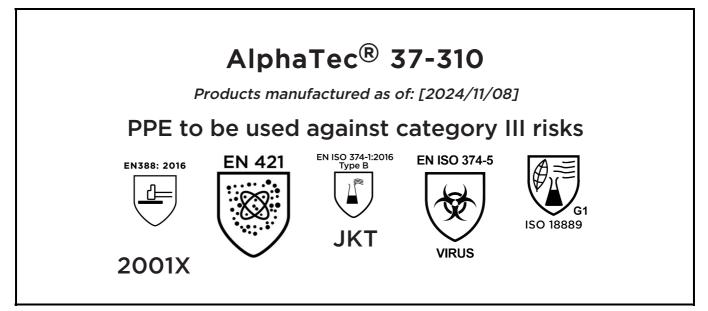

## **EU DECLARATION OF CONFORMITY**

The Manufacturer ANSELL HEALTHCARE EUROPE N.V. RIVERSIDE BUSINESS PARK, BLOCK J BOULEVARD INTERNATIONAL 55 B-1070 BRUSSELS BELGIUM

declares under his sole responsibility, that the PPE described hereafter:

is in conformity with the provisions of Regulation (EU) 2016/425 and with the standards EN 388:2016 +A1:2018, EN 421:2010, EN ISO 21420:2020, EN ISO 374-1:2016, EN ISO 374-5:2016, ISO 18889:2019 and is identical to the PPE which is subject to the EU-Type examination (Module B, Annex V of the Regulation), under certificate number 032/2024/0589, issued by the Notified Body:

CENTEXBEL (0493) TECHNOLOGIEPARK 70 B-9052 ZWIJNAARDE BELGIUM

and is subject to the procedure set out in Annex VIII (Module D) of the Regulation under the supervision of the Notified Body:

CENTEXBEL (0493) TECHNOLOGIEPARK 70 B-9052 ZWIJNAARDE BELGIUM

Stan On

Guido Van Duren Director - Regulatory affairs Ansell

Place: Brussels Date: 2024/11/08