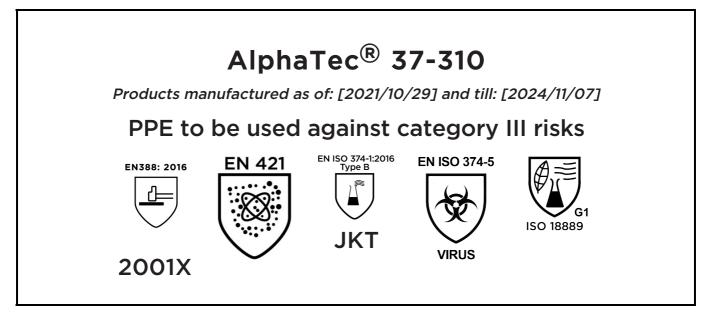

## **EU DECLARATION OF CONFORMITY**

The Manufacturer ANSELL HEALTHCARE EUROPE N.V. RIVERSIDE BUSINESS PARK, BLOCK J BOULEVARD INTERNATIONAL 55 B-1070 BRUSSELS BELGIUM

declares under his sole responsibility, that the PPE described hereafter:

is in conformity with the provisions of Regulation (EU) 2016/425 and with the standards EN 388:2016 +A1:2018, EN 421:2010, EN ISO 21420:2020, EN ISO 374-1:2016, EN ISO 374-5:2016, ISO 18889:2019 and is identical to the PPE which is subject to the EU-Type examination (Module B, Annex V of the Regulation), under certificate number 032/2021/1110, issued by the Notified Body:

CENTEXBEL (0493) TECHNOLOGIEPARK 70 B-9052 ZWIJNAARDE BELGIUM

and is subject to the procedure set out in Annex VIII (Module D) of the Regulation under the supervision of the Notified Body:

CENTEXBEL (0493) TECHNOLOGIEPARK 70 B-9052 ZWIJNAARDE BELGIUM

Star On

Guido Van Duren Director - Regulatory affairs Ansell

Place: Brussels Date: 2021/10/29