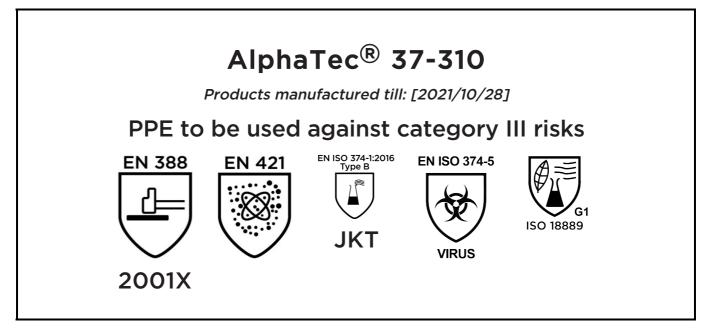

## **EU DECLARATION OF CONFORMITY**

The Manufacturer ANSELL HEALTHCARE EUROPE N.V. RIVERSIDE BUSINESS PARK, BLOCK J BOULEVARD INTERNATIONAL 55 B-1070 BRUSSELS BELGIUM

declares under his sole responsibility, that the PPE described hereafter:

is in conformity with the provisions of Regulation (EU) 2016/425 and with the standards EN 388:2016, EN 420:2003 + A1:2009, EN 421:2010, EN ISO 374-1:2016 Type B, EN ISO 374-5:2016, ISO 18889:2019 and is identical to the PPE which is subject to the EU-Type examination (Module B, Annex V of the Regulation), under certificate number 032/2019/1520.02, issued by the Notified Body:

## CENTEXBEL (0493) TECHNOLOGIEPARK 70 B-9052 ZWIJNAARDE BELGIUM

and is subject to the procedure set out in Annex VIII (Module D) of the Regulation under the supervision of the Notified Body:

CENTEXBEL (0493) TECHNOLOGIEPARK 70 B-9052 ZWIJNAARDE BELGIUM

Stor O

Guido Van Duren Director - Regulatory affairs Ansell

Place: Brussels Date: 2019/10/08