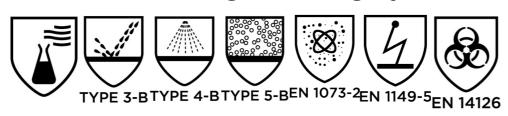

## AlphaTec® 5000 Model 111

PPE to be used against category III risks

is in conformity with the provisions of Regulation (EU) 2016/425 and with the standards , EN 14605:2005 + A1:2009, EN ISO 13982-1:2004 + A1:2010, EN 1073-2:2002, EN 1149-5:2018, EN 14126:2003 (with exception for resistance to ignition not tested) and is identical to the PPE which is subject to the EU-Type examination (Module B, Annex V of the Regulation), under certificate number 0598/PPE/23/4451, issued by the Notified Body: