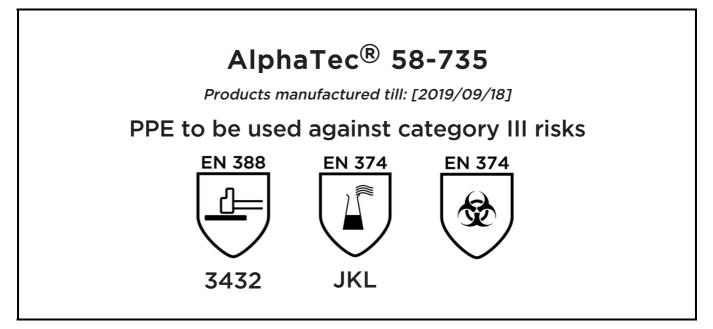

## **EU DECLARATION OF CONFORMITY**

The Manufacturer ANSELL HEALTHCARE EUROPE N.V. RIVERSIDE BUSINESS PARK, BLOCK J BOULEVARD INTERNATIONAL 55 B-1070 BRUSSELS BELGIUM

declares under his sole responsibility, that the PPE described hereafter:

is in conformity with the provisions of Regulation (EU) 2016/425 and with the standards EN 388:2003, EN 420:2003 + A1:2009, EN 374:2003, and is identical to the PPE which is subject to the EC Type examination; under certificate number 032/2014/1806 issued by the Notified Body:

CENTEXBEL (0493) TECHNOLOGIEPARK 70 B-9052 ZWIJNAARDE BELGIUM

and is subject to the procedure set out in Annex VII (Module C2) of the Regulation under the supervision of the Notified Body:

CENTEXBEL (0493) TECHNOLOGIEPARK 70 B-9052 ZWIJNAARDE BELGIUM

Sta On

Guido Van Duren Director - Regulatory affairs Ansell

Place: Brussels Date: 2014/12/23