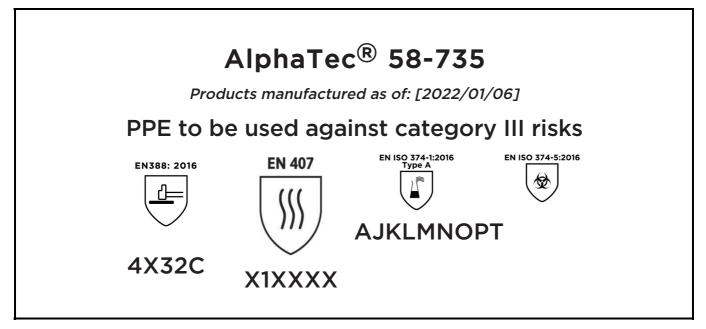

## **EU DECLARATION OF CONFORMITY**

The Manufacturer ANSELL HEALTHCARE EUROPE N.V. RIVERSIDE BUSINESS PARK, BLOCK J BOULEVARD INTERNATIONAL 55 B-1070 BRUSSELS BELGIUM

declares under his sole responsibility, that the PPE described hereafter:

is in conformity with the provisions of Regulation (EU) 2016/425 and with the standards EN 388:2016 +A1:2018, EN407:2020, EN ISO 21420:2020, EN ISO 374-1:2016, EN ISO 374-5:2016 and is identical to the PPE which is subject to the EU-Type examination (Module B, Annex V of the Regulation), under certificate number 032/2022/0009, issued by the Notified Body:

CENTEXBEL (0493) TECHNOLOGIEPARK 70 B-9052 ZWIJNAARDE BELGIUM

and is subject to the procedure set out in Annex VII (Module C2) of the Regulation under the supervision of the Notified Body:

CENTEXBEL (0493) TECHNOLOGIEPARK 70 B-9052 ZWIJNAARDE BELGIUM

Sta On

Guido Van Duren Director - Regulatory affairs Ansell

Place: Brussels Date: 2022/01/06