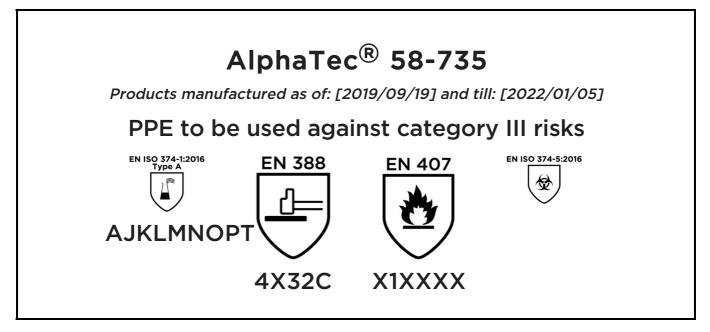

## **EU DECLARATION OF CONFORMITY**

The Manufacturer ANSELL HEALTHCARE EUROPE N.V. RIVERSIDE BUSINESS PARK, BLOCK J BOULEVARD INTERNATIONAL 55 B-1070 BRUSSELS BELGIUM

declares under his sole responsibility, that the PPE described hereafter:

is in conformity with the provisions of Regulation (EU) 2016/425 and with the standards EN ISO 374-1:2016, EN 388:2016, EN 407:2004, EN 420:2003 + A1:2009, EN ISO 374-5:2016 and is identical to the PPE which is subject to the EU-Type examination (Module B, Annex V of the Regulation), under certificate number 032/2019/1424, issued by the Notified Body:

## CENTEXBEL (0493) TECHNOLOGIEPARK 70 B-9052 ZWIJNAARDE BELGIUM

and is subject to the procedure set out in Annex VII (Module C2) of the Regulation under the supervision of the Notified Body:

CENTEXBEL (0493) TECHNOLOGIEPARK 70 B-9052 ZWIJNAARDE BELGIUM

Stor On

Guido Van Duren Director - Regulatory affairs Ansell

Place: Brussels Date: 2019/09/19