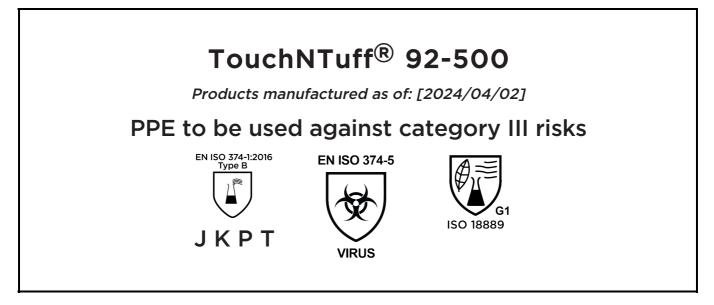

is in conformity with the provisions of Regulation 2016/425 on personal protective equipment, as amended to apply in GB, and with the standards EN ISO 21420:2020, EN ISO 374-1:2016+A1:2018, EN ISO 374-5:2016, ISO 18889:2019 and is identical to the PPE which is subject to the Type-examination (Module B, Annex V of the Regulation), under certificate number 032/2022/0007.02, issued by the Body: