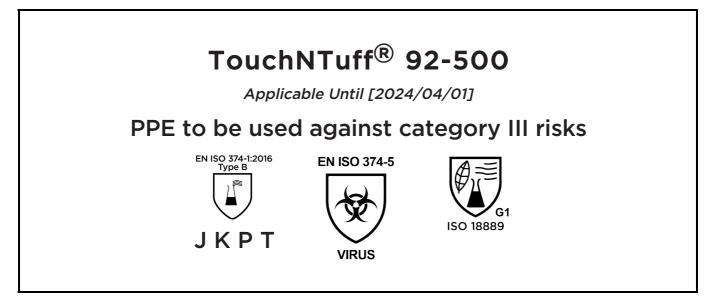

is in conformity with the provisions of Regulation 2016/425 on personal protective equipment, as amended to apply in GB, and with the standards EN ISO 21420:2020, EN ISO 374-1:2016, EN ISO 374-5:2016, ISO 18889:2019 and is identical to the PPE which is subject to the UK Type-examination (Module B, Annex V of the Regulation), under certificate number AB0321/22977-01/E00-00, issued by the Approved Body: