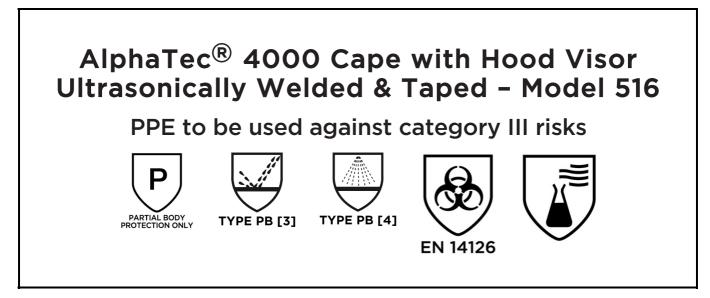

is in conformity with the provisions of Regulation 2016/425 on personal protective equipment as amended to apply in GB, and with the standardsPartial Body Protection Only, EN 14605:2005 + A1:2009, EN 14126:2003, EN ISO 13688:2013, and is identical to the PPE which is subject to the UK Type-examination (Module B, Annex V of the Regulation), under certificate number 0120/PPE/220492 issued by the Approved Body: