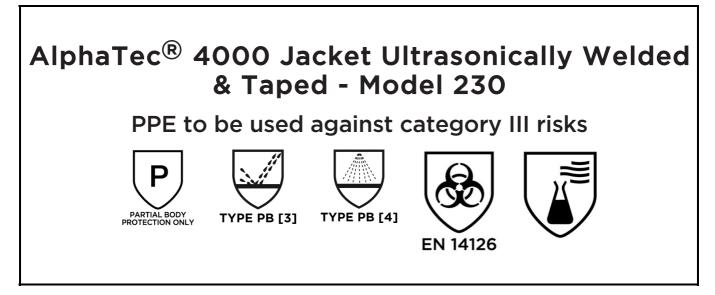

is in conformity with the provisions of Regulation (EU) 2016/425 and with the standards Partial Body Protection Only, EN 14605:2005 + A1:2009, EN 14126:2003, EN ISO 13688:2013, and is identical to the PPE which is subject to the EU Type Examination; under certificate number 0598/PPE/22/2936 issued by the Notified Body: