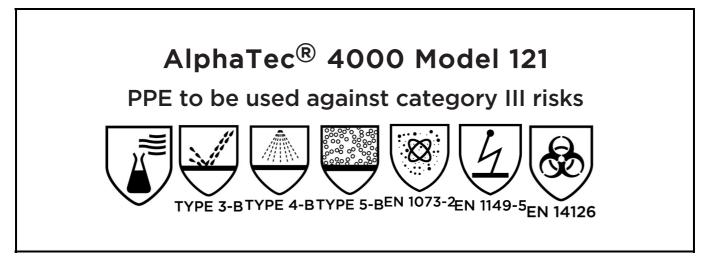

is in conformity with the provisions of Regulation (EU) 2016/425 and with the standards, EN 14605:2005 + A1:2009, EN ISO 13982-1:2004 + A1:2010, EN 1073-2:2002, EN 1149-5:2018, EN 14126:2003, EN ISO 13688:2013 (with exception for resistance to ignition not tested) and is identical to the PPE which is subject to the EU-Type examination (Module B, Annex V of the Regulation), under certificate number 0598/PPE/22/4393, issued by the Notified Body: