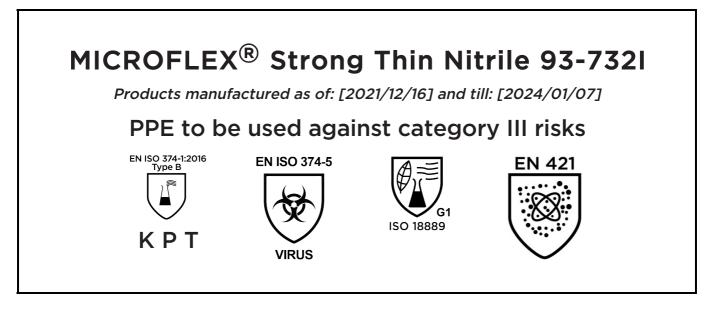

# **EU DECLARATION OF CONFORMITY**

The Manufacturer ANSELL HEALTHCARE EUROPE N.V. RIVERSIDE BUSINESS PARK, BLOCK J BOULEVARD INTERNATIONAL 55 B-1070 BRUSSELS BELGIUM

declares under his sole responsibility, that the PPE described hereafter:

is in conformity with the provisions of Regulation (EU) 2016/425 and with the standards EN ISO 21420:2020, EN ISO 374-1:2016, EN ISO 374-5:2016, ISO 18889:2019, EN 421:2010 and is identical to the PPE which is subject to the EU-Type examination (Module B, Annex V of the Regulation), under certificate number 032/2021/1399, issued by the Notified Body:

#### CENTEXBEL (0493) TECHNOLOGIEPARK 70 B-9052 ZWIJNAARDE BELGIUM

and is subject to the procedure set out in Annex VII (Module C2) of the Regulation under the supervision of the Notified Body:

CENTEXBEL (0493) TECHNOLOGIEPARK 70 B-9052 ZWIJNAARDE BELGIUM

Stan On

Guido Van Duren Director - Regulatory affairs Ansell

Place: Brussels Date: 2021/12/16