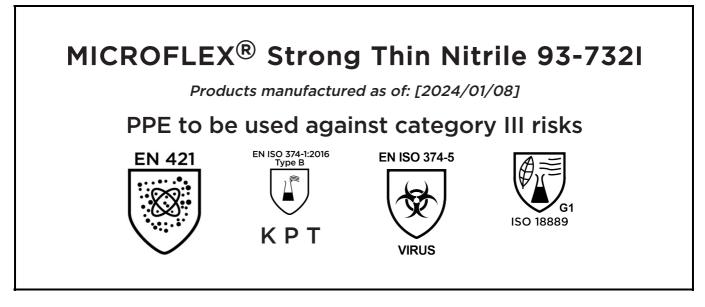

# **EU DECLARATION OF CONFORMITY**

The Manufacturer ANSELL HEALTHCARE EUROPE N.V. RIVERSIDE BUSINESS PARK, BLOCK J BOULEVARD INTERNATIONAL 55 B-1070 BRUSSELS BELGIUM

declares under his sole responsibility, that the PPE described hereafter:

is in conformity with the provisions of Regulation (EU) 2016/425 and with the standards EN 421:2010, EN ISO 21420:2020, EN ISO 374-1:2016+A1:2018, EN ISO 374-5:2016, ISO 18889:2019 and is identical to the PPE which is subject to the EU-Type examination (Module B, Annex V of the Regulation), under certificate number 032/2021/1399.02, issued by the Notified Body:

CENTEXBEL (0493) TECHNOLOGIEPARK 70 B-9052 ZWIJNAARDE BELGIUM

and is subject to the procedure set out in Annex VII (Module C2) of the Regulation under the supervision of the Notified Body:

CENTEXBEL (0493) TECHNOLOGIEPARK 70 B-9052 ZWIJNAARDE BELGIUM

Eta O

Guido Van Duren Director - Regulatory affairs Ansell

Place: Brussels Date: 2024/01/08