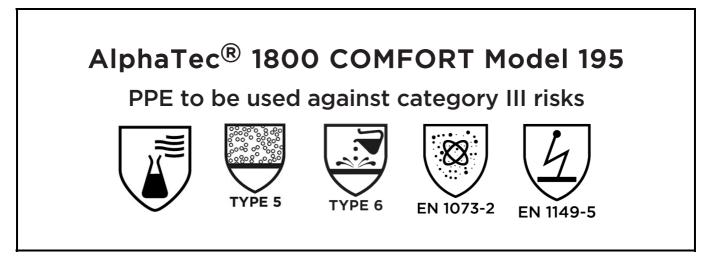

is in conformity with the provisions of Regulation (EU) 2016/425 and with the standards, EN ISO 13982-1:2004 + A1:2010, EN 13034:2005 + A1:2009, EN 1073-2:2002, EN 1149-5:2008 (with exception of puncture resistance for which class 1 was achieved.) and is identical to the PPE which is subject to the EU-Type examination (Module B, Annex V of the Regulation), under certificate number 0598/PPE/24/2630, issued by the Notified Body: