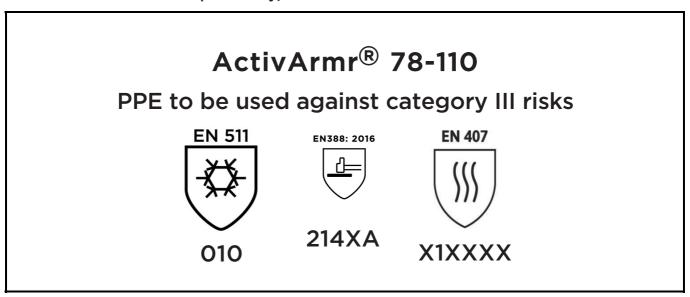

is in conformity with the provisions of Regulation 2016/425 on personal protective equipment, as amended to apply in GB, and with the standards EN 511:2006, EN 388:2016 +A1:2018, EN407:2020 , EN ISO 21420:2020 and is identical to the PPE which is subject to the UK Type-examination (Module B, Annex V of the Regulation), under certificate number AB0321/22347-01/E00-00, issued by the Approved Body: