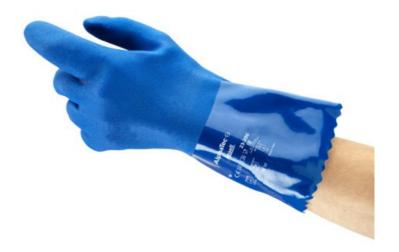

# Medium-weight PVC supported glove with cotton knitted liner

Previously known as: VersaTouch® 23-200

# Comfortable medium-duty PVC gloves, for comfortable hand protection even at low temperatures

- Added comfort: Underneath their soft PVC coating, AlphaTec<sup>®</sup> 23-200 safety gloves feature a 13-gauge knitted cotton liner, combining excellent comfort with moderate mechanical and chemical protection
- Enhanced grip: Their dipped rough sandblast finish makes for better grip performance, even in wet conditions, for more confident handling and secure personal protection
- Food handling compliance: Suitable for various food processing applications, AlphaTec<sup>®</sup> 23-200 work gloves adhere to relevant FDA and EU food handling regulations

## **Key Features**

- 13-gauge knitted cotton liner: For truly comfortable hand protection
- Rough sandblast finish: Excellent grip, even in wet conditions
- FDA and EU food handling compliance: Ideal food safety gloves