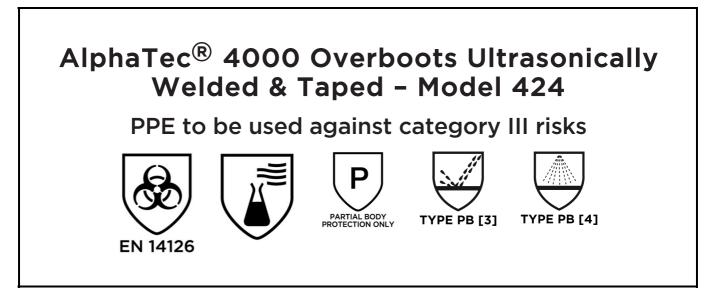

is in conformity with the provisions of Regulation (EU) 2016/425 and with the standards EN 14126:2003, EN ISO 13688:2013, Partial Body Protection Only, EN 14605:2005 + A1:2009 and is identical to the PPE which is subject to the EU Type Examination; under certificate number 0598/PPE/22/2936 issued by the Notified Body: