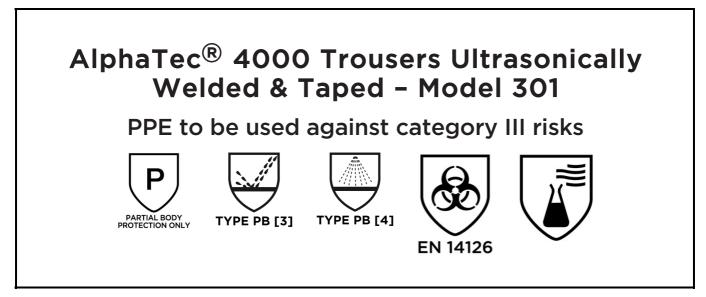

is in conformity with the provisions of Regulation (EU) 2016/425 and with the standards Partial Body Protection Only, EN 14605:2005 + A1:2009, EN 14126:2003, EN ISO 13688:2013, and is identical to the PPE which is subject to the EU Type Examination; under certificate number 0598/PPE/22/2936 issued by the Notified Body: