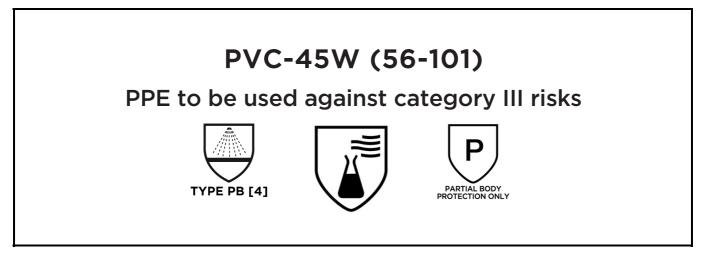

is in conformity with the provisions of Regulation (EU) 2016/425 and with the standards EN 14605:2005 + A1:2009, EN ISO 13688:2013, , Partial Body Protection Only and is identical to the PPE which is subject to the EU Type Examination; under certificate number 032/2022/1079 issued by the Notified Body: