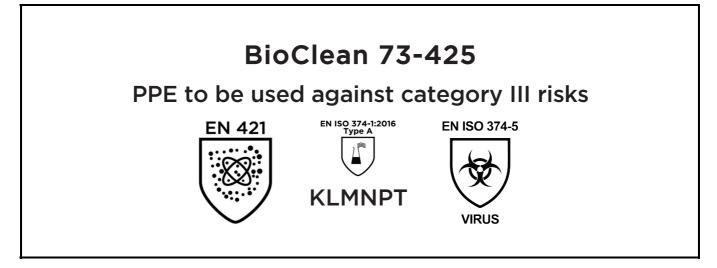

is in conformity with the provisions of Regulation (EU) 2016/425 and with the standards EN 421:2010, EN ISO 21420:2020, EN ISO 374-1:2016+A1:2018, EN ISO 374-5:2016 and is identical to the PPE which is subject to the EU-Type examination (Module B, Annex V of the Regulation), under certificate number 032/2023/0602, issued by the Notified Body: