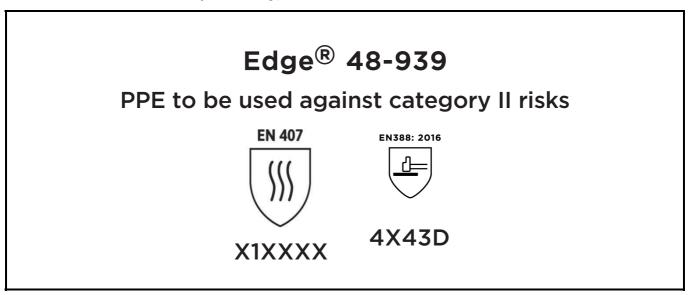

is in conformity with the provisions of Regulation (EU) 2016/425 and with the standards EN407:2020, EN ISO 21420:2020, EN 388:2016 +A1:2018 and is identical to the PPE which is subject to the EU-Type examination (Module B, Annex V of the Regulation), under certificate number 032/2024/0473, issued by the Notified Body: