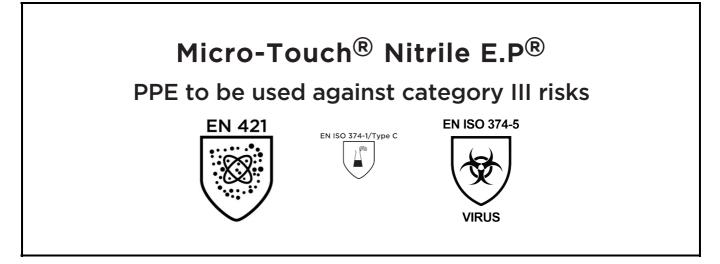

is in conformity with the provisions of Regulation 2016/425 on personal protective equipment, as amended to apply in GB, and with the standards EN 421:2010, EN ISO 21420:2020, EN ISO 374-1:2016+A1:2018, EN ISO 374-5:2016 and is identical to the PPE which is subject to the UK Type-examination (Module B, Annex V of the Regulation), under certificate number AB0321/23366-01/E00-00, issued by the Approved Body: