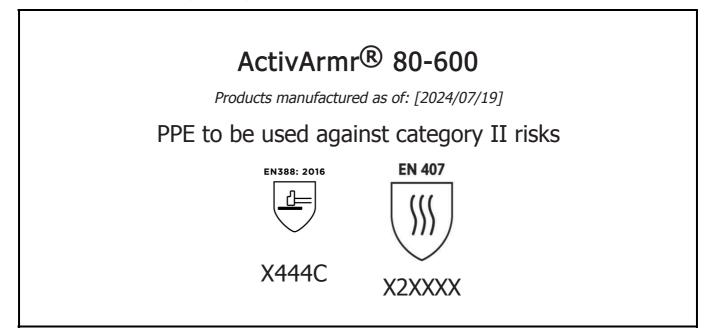

is in conformity with the provisions of Regulation (EU) 2016/425 and with the standards EN 388:2016 +A1:2018, EN407:2020, EN ISO 21420:2020 and is identical to the PPE which is subject to the EU-Type examination (Module B, Annex V of the Regulation), under certificate number 032/2021/1107.03, issued by the Notified Body:

CENTEXBEL (0493) TECHNOLOGIEPARK 70 B-9052 ZWIJNAARDE BELGIUM

and is subject to the procedure set out in Annex VI (Module C) of the Regulation.

Sto O

Guido Van Duren Director - Regulatory affairs Ansell

Place: Brussels Date: 2024/07/19