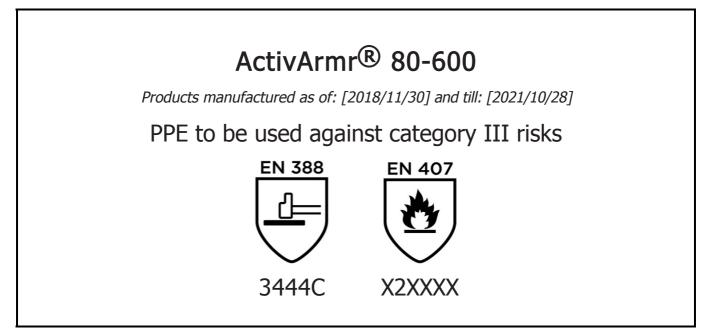

declares under his sole responsibility, that the PPE described hereafter:

is in conformity with the provisions of Regulation (EU) 2016/425 and with the standards EN 388:2016, EN 407:2004, EN 420:2003 + A1:2009 and is identical to the PPE which is subject to the EU-Type examination (Module B, Annex V of the Regulation), under certificate number 032/2018/1891, issued by the Notified Body:

CENTEXBEL (0493) TECHNOLOGIEPARK 70 B-9052 ZWIJNAARDE BELGIUM

and is subject to the procedure set out in Annex VII (Module C2) of the Regulation under the supervision of the Notified Body:

CENTEXBEL (0493) TECHNOLOGIEPARK 70 B-9052 ZWIJNAARDE BELGIUM