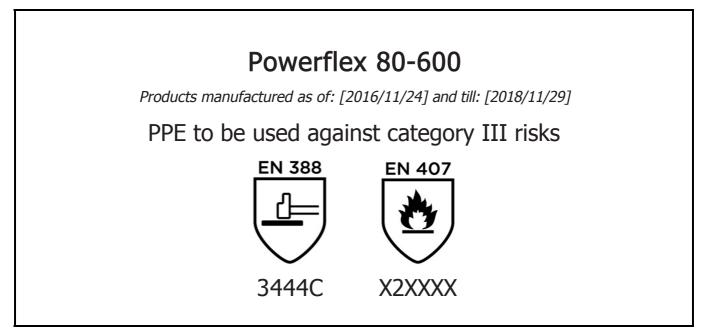

declares under his sole responsibility, that the PPE described hereafter:

is in conformity with the provisions of Regulation (EU) 2016/425 and with the standards EN 388:2016, EN 407:2004, EN 420:2003 + A1:2009 and is identical to the PPE which is subject to the EU-Type examination (Module B, Annex V of the Regulation), under certificate number 032/2016/1176, issued by the Notified Body:

CENTEXBEL (0493) TECHNOLOGIEPARK 70 B-9052 ZWIJNAARDE BELGIUM

and is subject to the procedure set out in Annex VII (Module C2) of the Regulation under the supervision of the Notified Body:

CENTEXBEL (0493) TECHNOLOGIEPARK 70 B-9052 ZWIJNAARDE BELGIUM