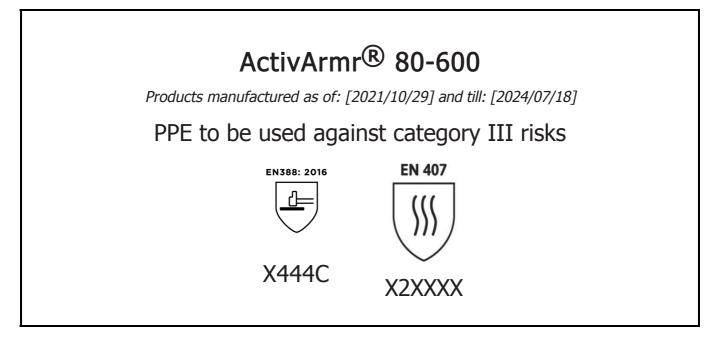

is in conformity with the provisions of Regulation (EU) 2016/425 and with the standards EN 388:2016 +A1:2018, EN407:2020, EN ISO 21420:2020 and is identical to the PPE which is subject to the EU-Type examination (Module B, Annex V of the Regulation), under certificate number 032/2021/1107.02, issued by the Notified Body:

CENTEXBEL (0493) TECHNOLOGIEPARK 70 B-9052 ZWIJNAARDE BELGIUM

and is subject to the procedure set out in Annex VII (Module C2) of the Regulation under the supervision of the Notified Body:

CENTEXBEL (0493) TECHNOLOGIEPARK 70 B-9052 ZWIJNAARDE BELGIUM