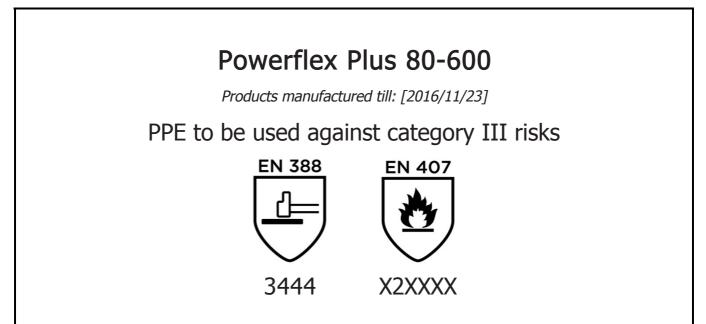

declares under his sole responsibility, that the PPE described hereafter:

is in conformity with the provisions of Regulation (EU) 2016/425 and with the standards EN 388:2016, EN 407:2004, EN 420:2003 + A1:2009 and is identical to the PPE which is subject to the EU-Type examination (Module B, Annex V of the Regulation), under certificate number 032/2016/1176, issued by the Notified Body:

CENTEXBEL (0493) TECHNOLOGIEPARK 70 B-9052 ZWIJNAARDE BELGIUM

and is subject to the procedure set out in Annex VII (Module C2) of the Regulation under the supervision of the Notified Body:

CENTEXBEL (0493) TECHNOLOGIEPARK 70 B-9052 ZWIJNAARDE BELGIUM