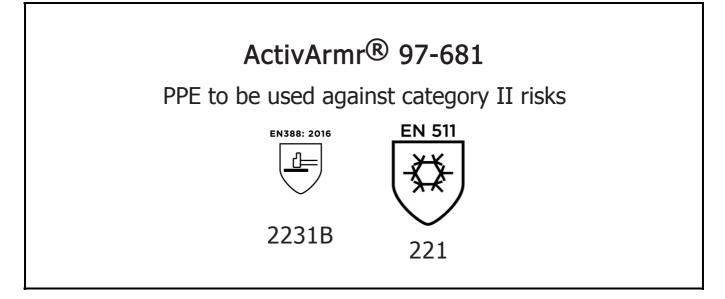

is in conformity with the provisions of Regulation 2016/425 on personal protective equipment, as amended to apply in GB, and with the standards EN 388:2016 +A1:2018, EN 511:2006, EN ISO 21420:2020 and is identical to the PPE which is subject to the UK Type-examination (Module B, Annex V of the Regulation), under certificate number AB0321/24884-01/E00-00, issued by the Approved Body: