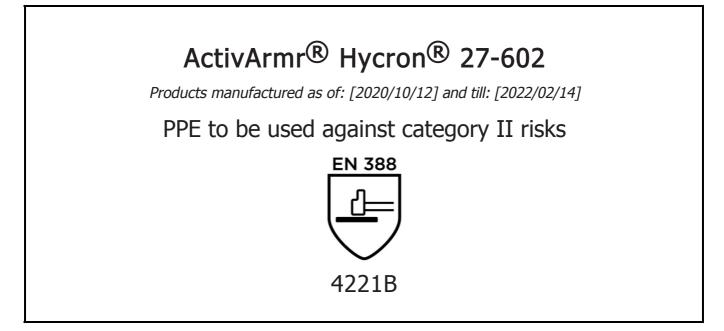

## EU DECLARATION OF CONFORMITY

The Manufacturer ANSELL HEALTHCARE EUROPE N.V. RIVERSIDE BUSINESS PARK, BLOCK J BOULEVARD INTERNATIONAL 55 B-1070 BRUSSELS BELGIUM

declares under his sole responsibility, that the PPE described hereafter:

is in conformity with the provisions of Regulation (EU) 2016/425 and with the standards EN 388:2016, EN 420:2003 + A1:2009 and is identical to the PPE which is subject to the EU-Type examination (Module B, Annex V of the Regulation), under certificate number 032/2019/1114.03, issued by the Notified Body:

CENTEXBEL (0493) TECHNOLOGIEPARK 70 B-9052 ZWIJNAARDE BELGIUM

and is subject to the procedure set out in Annex VI (Module C) of the Regulation.

Guido Van Duren Director - Regulatory affairs Ansell

Place: Brussels Date: 2020/10/12