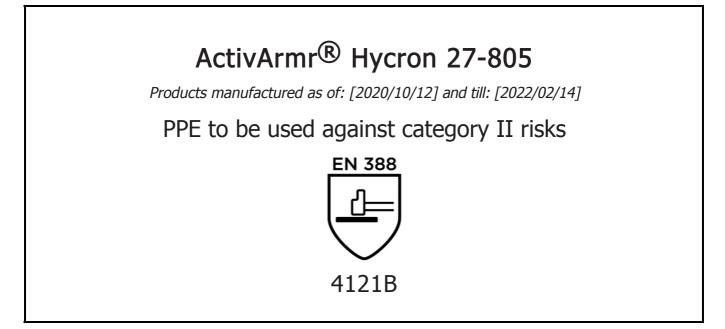

## EU DECLARATION OF CONFORMITY

The Manufacturer ANSELL HEALTHCARE EUROPE N.V. RIVERSIDE BUSINESS PARK, BLOCK J BOULEVARD INTERNATIONAL 55 B-1070 BRUSSELS BELGIUM

declares under his sole responsibility, that the PPE described hereafter:

is in conformity with the provisions of Regulation (EU) 2016/425 and with the standards EN 388:2016, EN 420:2003 + A1:2009 and is identical to the PPE which is subject to the EU-Type examination (Module B, Annex V of the Regulation), under certificate number 032/2019/1114.03, issued by the Notified Body:

CENTEXBEL (0493) TECHNOLOGIEPARK 70 B-9052 ZWIJNAARDE BELGIUM

and is subject to the procedure set out in Annex VI (Module C) of the Regulation.

Guido Van Duren Director - Regulatory affairs Ansell

Place: Brussels Date: 2020/10/12