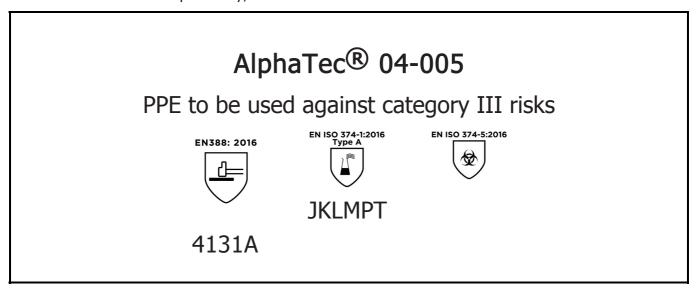

is in conformity with the provisions of Regulation 2016/425 on personal protective equipment, as amended to apply in GB, and with the standards EN 388:2016 +A1:2018, EN ISO 21420:2020, EN ISO 374-1:2016, EN ISO 374-5:2016 and is identical to the PPE which is subject to the UK Type-examination (Module B, Annex V of the Regulation), under certificate number AB0321/23982-01/E00-00, issued by the Approved Body:

is in conformity with the provisions of Regulation 2016/425 on personal protective equipment, as amended to apply in GB, and with the standards EN 388:2016 +A1:2018, EN ISO 21420:2020, EN ISO 374-1:2016, EN ISO 374-5:2016 and is identical to the PPE which is subject to the Type-examination (Module B, Annex V of the Regulation), under certificate number 032/2021/1263.02, issued by the Body: