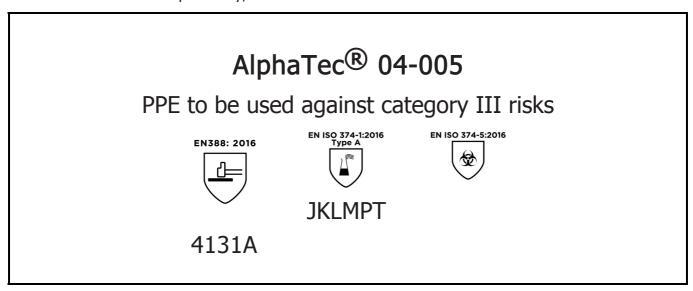

is in conformity with the provisions of Regulation 2016/425 on personal protective equipment, as amended to apply in GB, and with the standards EN 388:2016 +A1:2018, EN ISO 21420:2020, EN ISO 374-1:2016, EN ISO 374-5:2016 and is identical to the PPE which is subject to the UK Type-examination (Module B, Annex V of the Regulation), under certificate number AB0321/23982-01/E00-00, issued by the Approved Body:

is in conformity with the provisions of Regulation 2016/425 on personal protective equipment, as amended to apply in GB, and with the standards EN 388:2016 +A1:2018, EN ISO 21420:2020, EN ISO 374-1:2016, EN ISO 374-5:2016 and is identical to the PPE which is subject to the Type-examination (Module B, Annex V of the Regulation), under certificate number 032/2021/1263.02, issued by the Body: