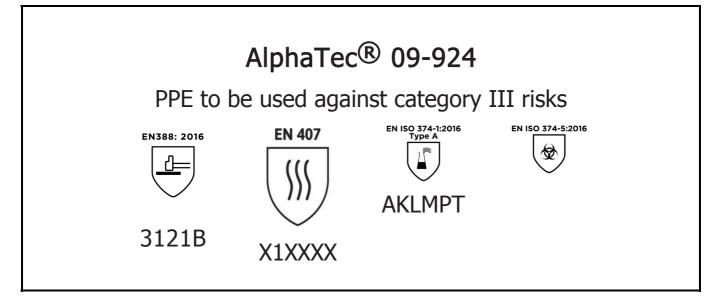

is in conformity with the provisions of Regulation 2016/425 on personal protective equipment, as amended to apply in GB, and with the standards EN 388:2016 +A1:2018, EN407:2020, EN ISO 21420:2020, EN ISO 374-1:2016, EN ISO 374-5:2016 and is identical to the PPE which is subject to the UK Type-examination (Module B, Annex V of the Regulation), under certificate number AB0321/23433-01/E00-00, issued by the Approved Body: