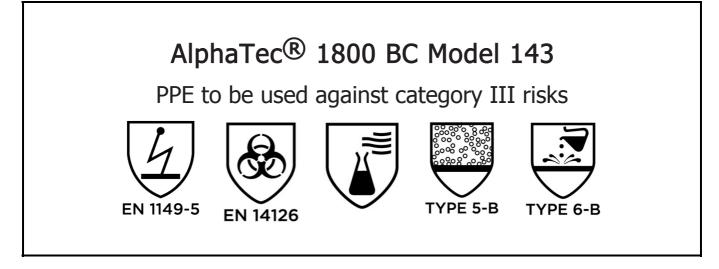

is in conformity with the provisions of Regulation 2016/425 on personal protective equipment as amended to apply in GB, and with the standardsEN 1149-5:2018, EN 14126:2003, EN ISO 13688:2013, , EN ISO 13982-1:2004 + A1:2010, EN 13034:2005 + A1:2009 and is identical to the PPE which is subject to the UK Type-examination (Module B, Annex V of the Regulation), under certificate number 0120/PPE/230566 issued by the Approved Body: